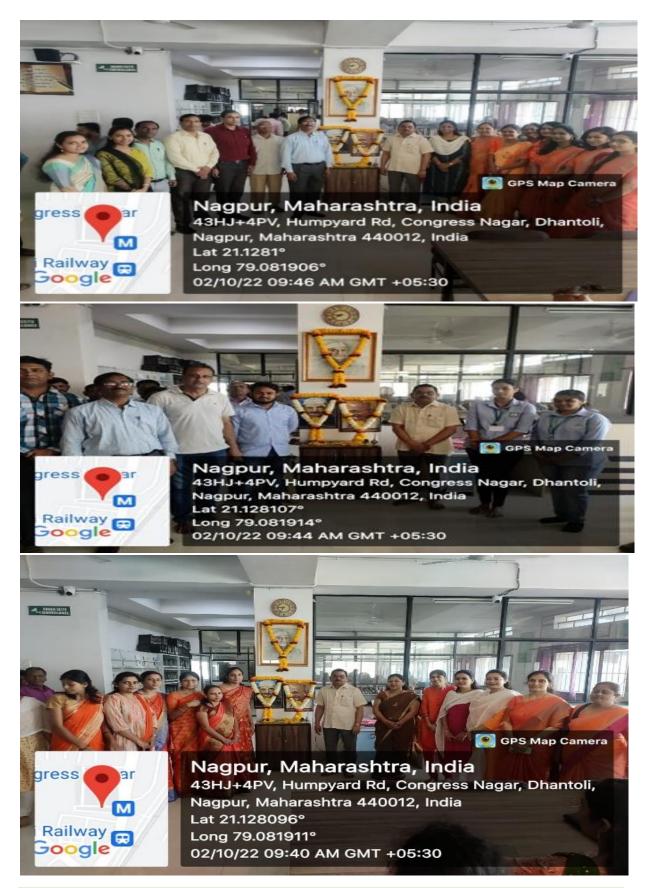

On this occasion **Mahatma Gandhi and Lal Bahadur Shastri** was saluted by offering floral wreath to his image by the hands of Hon'ble Principal Prof. M. P. Dhore sir. All the teachers and non-teaching staff members were present on this occasion.

Hon'ble Principal Prof. M.P. Dhore sir along with the teaching and non-teaching staff while saluting to the Mahatma Gandhi and Lalbahaddur Shastri by offering a floral wreath on their Birth Anniversary