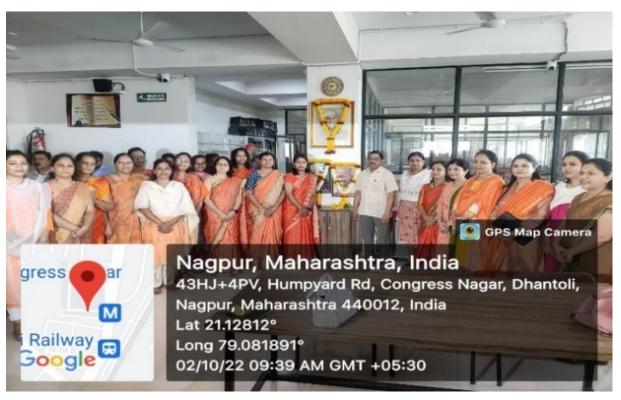

On this occasion **Mahatma Gandhi and Lal Bahadur Shastri** was saluted by offering floral wreath to his image by the hands of Hon'ble Principal Prof. M. P. Dhore sir. All the teachers and non-teaching staff members were present on this occasion.

Hon'ble Principal Prof. M.P. Dhore sir along with the teaching and non-teaching staff while saluting to the Mahatma Gandhi and Lalbahaddur Shastri by offering a floral wreath on their Birth Anniversary