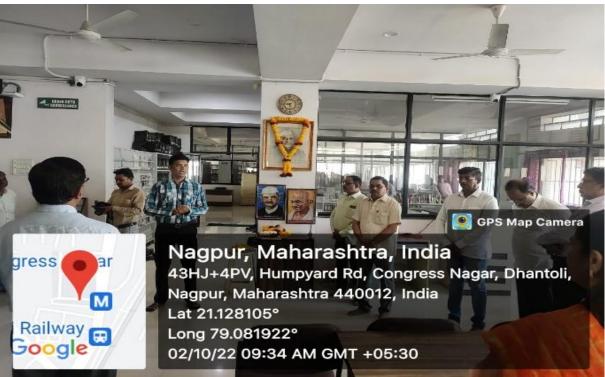

On this occasion **Mahatma Gandhi and Lal Bahadur Shastri** was saluted by offering floral wreath to his image by the hands of Hon'ble Principal Prof. M. P. Dhore sir. All the teachers and non-teaching staff members were present on this occasion.

Hon'ble Principal Prof. M.P. Dhore sir along with the teaching and non-teaching staff while saluting to the Mahatma Gandhi and Lalbahaddur Shastri by offering a floral wreath on their Birth Anniversary