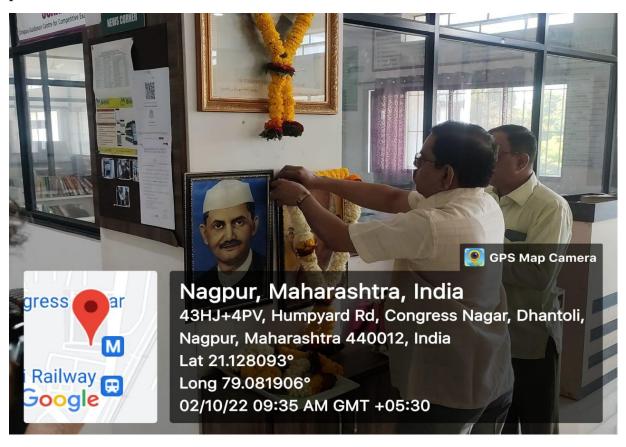

On this occasion **Mahatma Gandhi and Lal Bahadur Shastri** was saluted by offering floral wreath to his image by the hands of Hon'ble Principal Prof. M. P. Dhore sir. All the teachers and non-teaching staff members were present on this occasion.

Hon'ble Principal Prof. M.P. Dhore sir along with the teaching and non-teaching staff while saluting to the Mahatma Gandhi and Lalbahaddur Shastri by offering a floral wreath on their Birth Anniversary